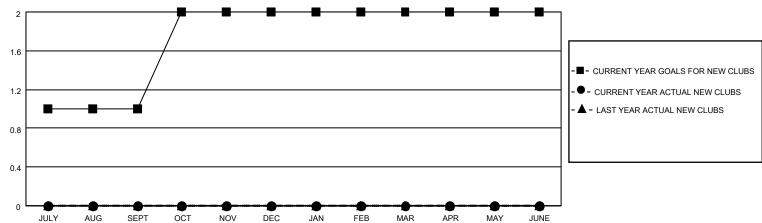

## GOALS AND ACTUAL NEW CLUBS CUMULATIVE

## MONTHLY MEMBERSHIP PROGRESS REPORT

LOCATION GEORGIA District 18 L Results as of: 5/31/2022

| Clubs RESULTS FOR 2021-2022 |   |   |   | Members RESULTS FOR 2021-2022 |   |    |    |
|-----------------------------|---|---|---|-------------------------------|---|----|----|
|                             |   |   |   |                               |   |    |    |
| JULY/AUG/SEPT               | 1 | 0 | 1 | JULY/AUG/SEPT                 | 3 | 34 | 60 |
| OCT/NOV/DEC                 | 1 | 0 | 2 | OCT/NOV/DEC                   | 2 | 59 | 46 |
| JAN/FEB/MAR                 | 0 | 0 | 0 | JAN/FEB/MAR                   | 3 | 76 | 24 |
| APR/MAY/JUNE                | 0 | 0 | 0 | APR/MAY/JUNE                  | 3 | 39 | 23 |