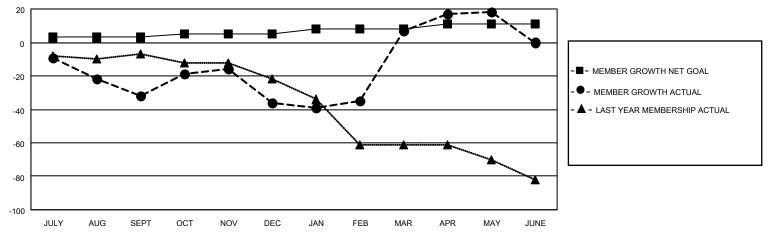

## GOALS AND ACTUAL MEMBERS CUMULATIVE

| DROPPED CLUBS: 3 |     | 32 CLUBS OF 44 ADDED 1 OR | GENDER DISTRIBUTION       |              |  |
|------------------|-----|---------------------------|---------------------------|--------------|--|
|                  |     | MORE NEW MEMBERS          | MALE                      | 760 (63.18%) |  |
|                  |     |                           | FEMALE                    | 441 (36.66%) |  |
| DROPPED MEMBERS  |     |                           | NON BINARY                | 0 (0.00%)    |  |
| BROTT ED WEWBERG |     |                           | PREFER NOT TO ANSWER      | 2 (0.17%)    |  |
| DECEASED         | 25  |                           |                           | (- )         |  |
| CLUB CANCELLED   | 31  | CLICK HERE FOR CUMULATIVE | TOTAL FAMILY UNIT MEMBERS | 189          |  |
| OTHER            | 97  | MEMBERSHIP DATA           |                           |              |  |
| TOTAL            | 153 |                           | FAMILY MEMBERS PAYING HAI | F DUES 98    |  |
|                  |     |                           |                           |              |  |

## MONTHLY MEMBERSHIP PROGRESS REPORT

LOCATION GEORGIA District 18 L Results as of: 5/31/2022

| Clubs RESULTS FOR 2021-2022 |   |   |   | Members RESULTS FOR 2021-2022 |   |    |    |
|-----------------------------|---|---|---|-------------------------------|---|----|----|
|                             |   |   |   |                               |   |    |    |
| JULY/AUG/SEPT               | 1 | 0 | 1 | JULY/AUG/SEPT                 | 3 | 34 | 60 |
| OCT/NOV/DEC                 | 1 | 0 | 2 | OCT/NOV/DEC                   | 2 | 59 | 46 |
| JAN/FEB/MAR                 | 0 | 0 | 0 | JAN/FEB/MAR                   | 3 | 76 | 24 |
| APR/MAY/JUNE                | 0 | 0 | 0 | APR/MAY/JUNE                  | 3 | 39 | 23 |